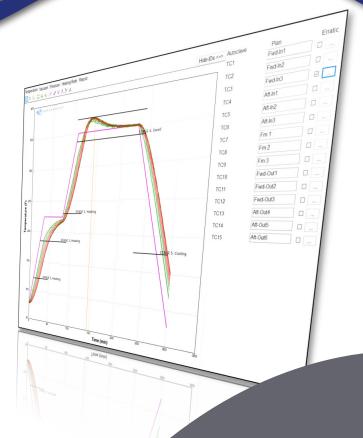

  Toggle signal eratic state
  Edit series...
  Hide series

  Flag Erratic Signals

  Generate Reports

**Interrogate Data**